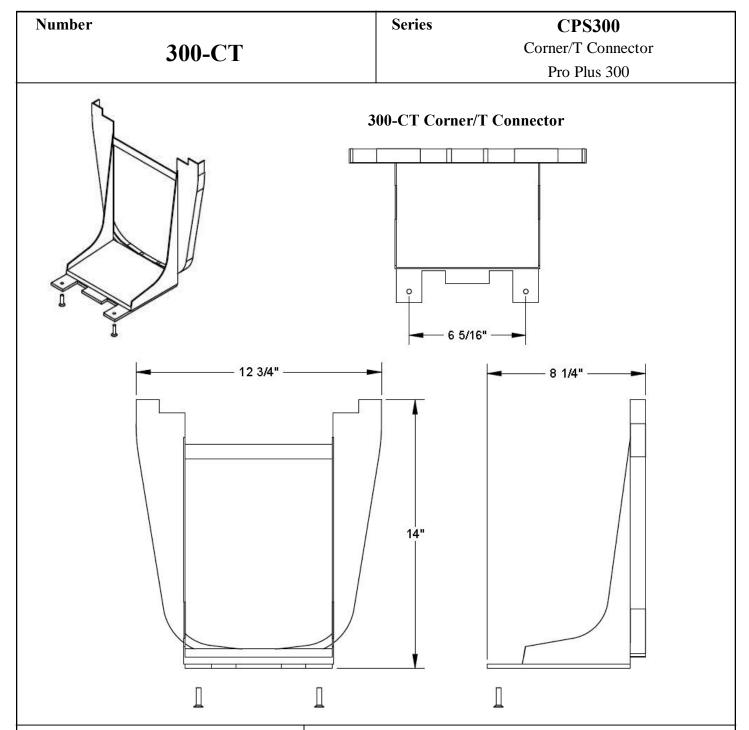

## **Specification**

MEA 300-CT ADAPTER FOR PRO-PLUS 200C 12" INTERNAL WIDTH CHANNELS. CONNECTOR SECURES TO BOSSES ON OUTSIDE OF CHANNEL WITH SCREWS (SUPPLIED) AND PROVIDES SUPPORT FOR MATING CHANNEL SECTION FOR CORNER OR TEE CONFIGURATION, SUPPLIED BY TRENCH DRAIN SUPPLY.